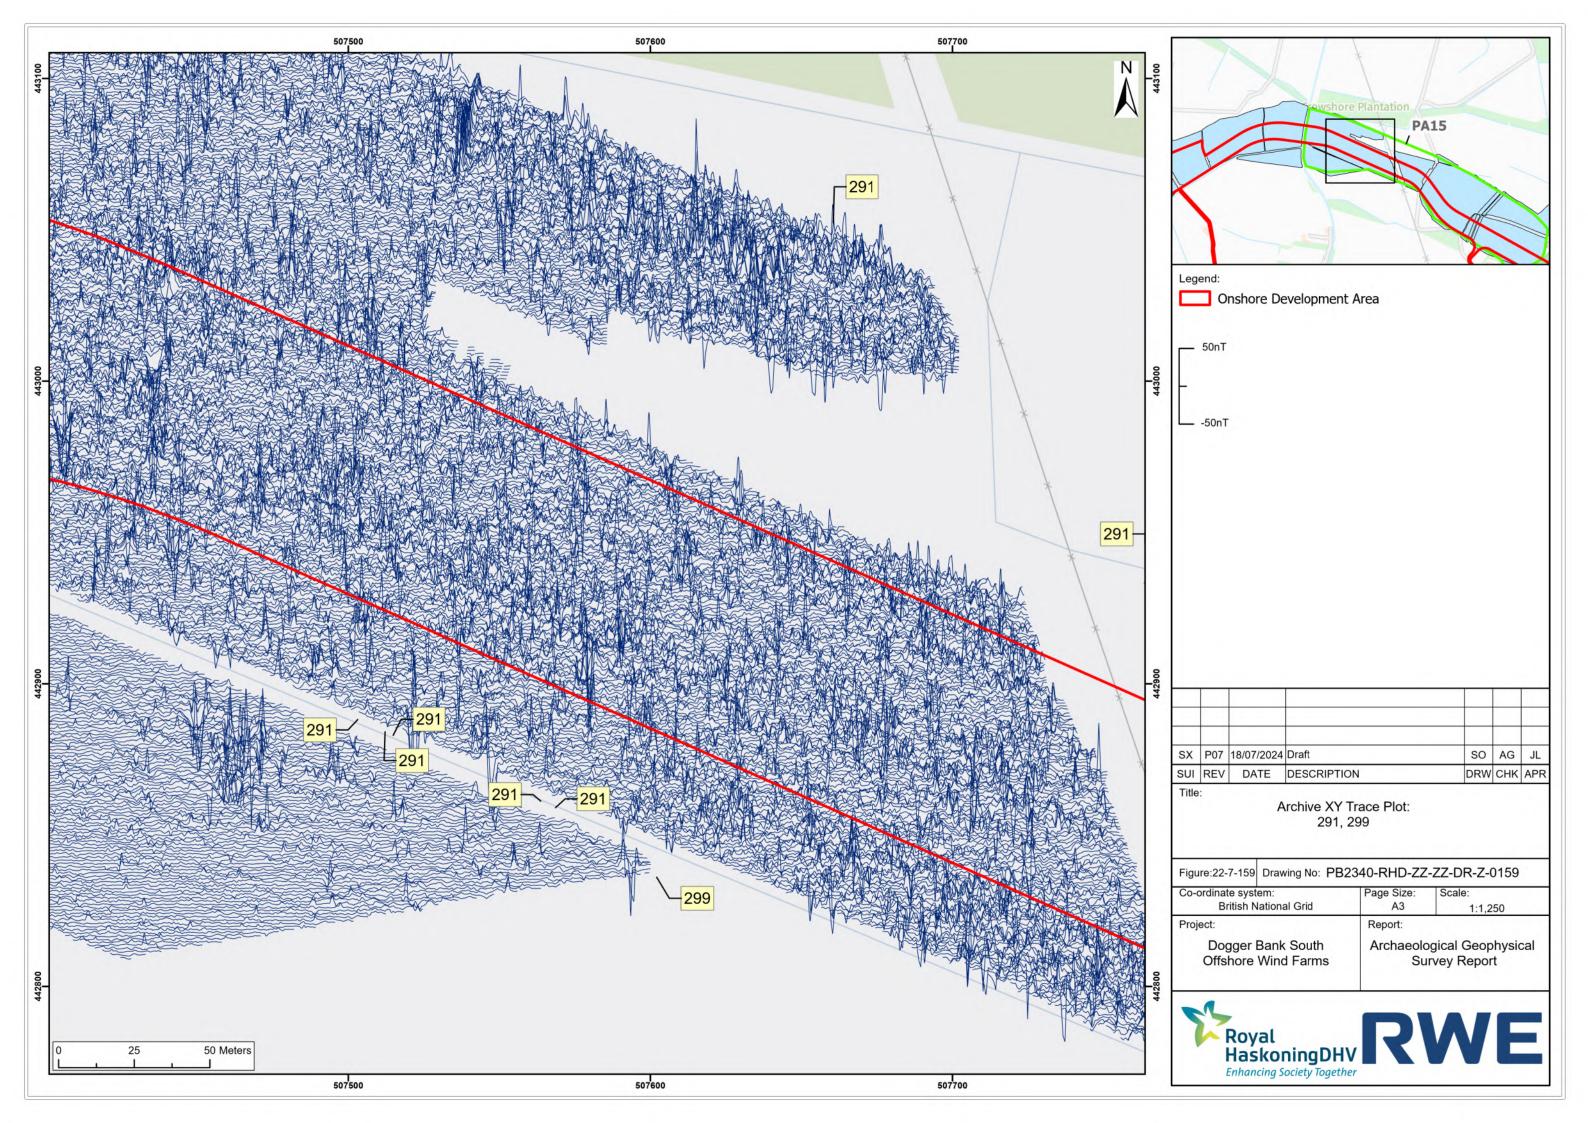

## Dogger Bank South Offshore Wind Farms

**August 2024 Geophysical Assessment** 

Report Part 3 of 9

**Pre-Examination Procedural Deadline** 

October 2024

**Application Reference: 10.6** 

**Revision: 01** 

| Company:                       | RWE Renewables UK Dogger Bank South (West) Limited and RWE Renewables UK Dogger Bank South (East) Limited | Asset:                          | Development                    |  |  |  |
|--------------------------------|-----------------------------------------------------------------------------------------------------------|---------------------------------|--------------------------------|--|--|--|
| Project:                       | Dogger Bank South<br>Offshore Wind Farms                                                                  | Sub<br>Project/Package:         | Consents                       |  |  |  |
| Document Title or Description: | August 2024 Geophysical Assessment Report Part 3 of 9                                                     |                                 |                                |  |  |  |
| Document Number:               | 005325766-01                                                                                              | Contractor<br>Reference Number: | PC2340-RHD-ON-ZZ-<br>AX-Z-0865 |  |  |  |