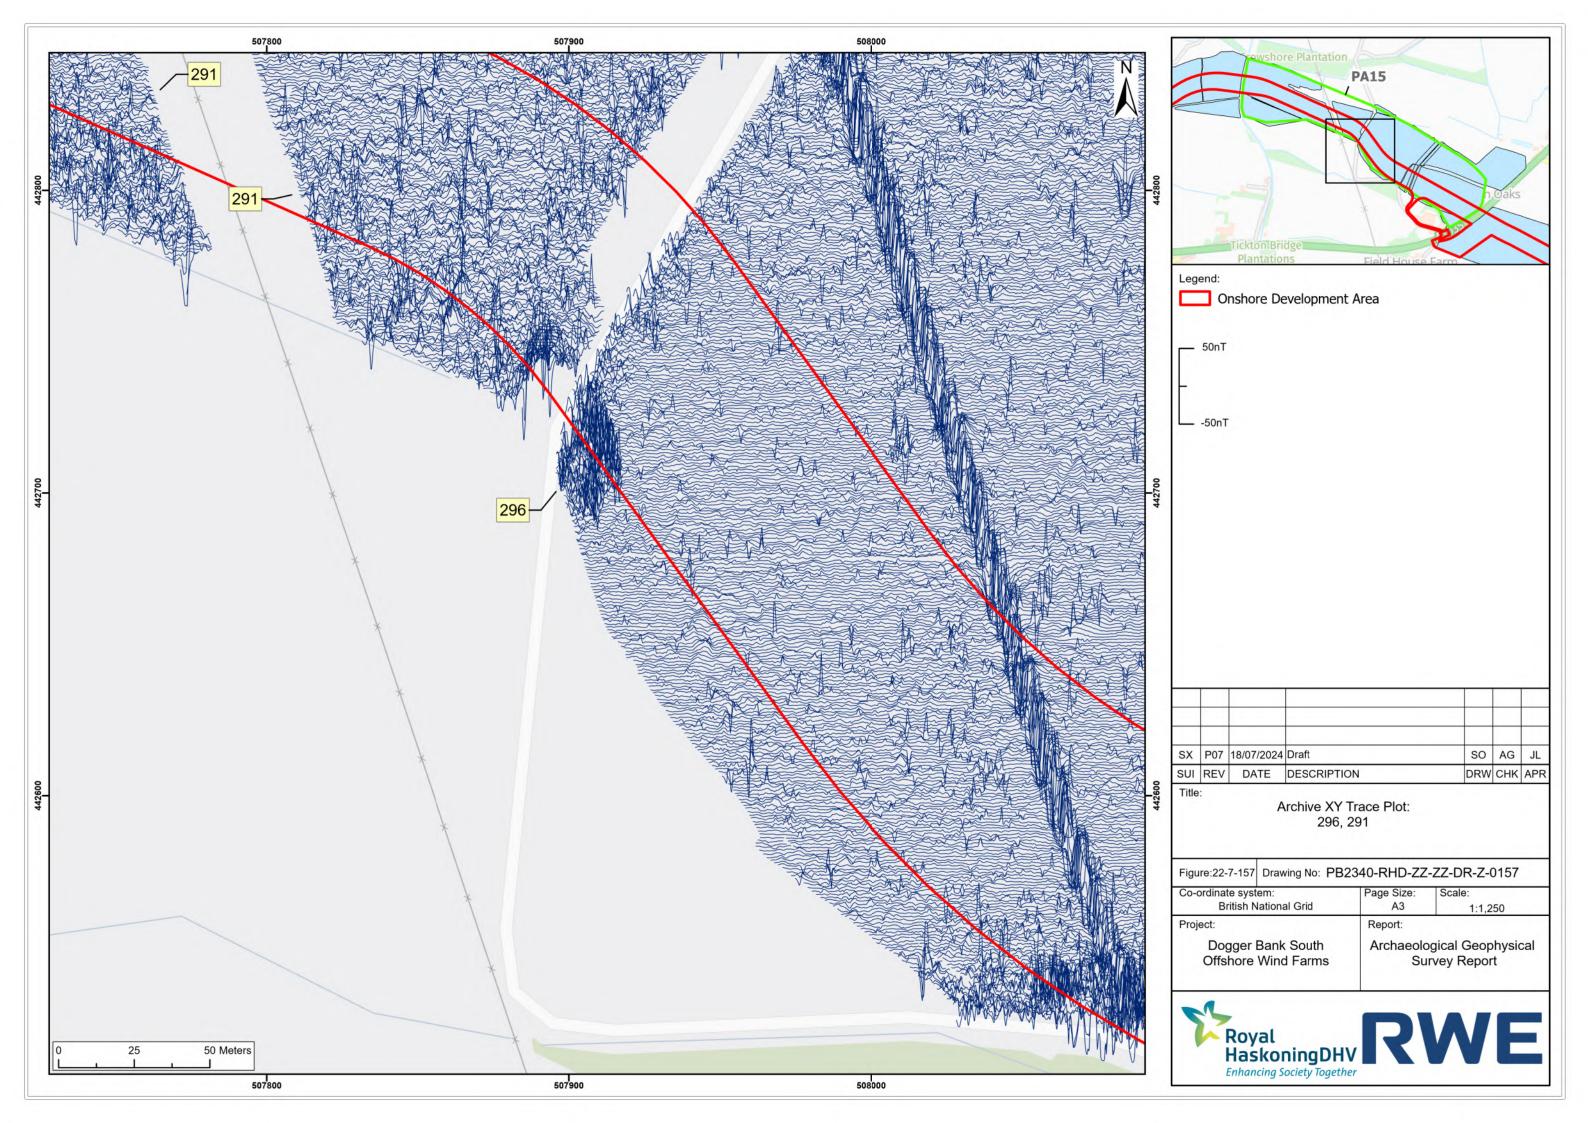

## Dogger Bank South Offshore Wind Farms

**August 2024 Geophysical Assessment** 

Report Part 3 of 9

**Pre-Examination Procedural Deadline** 

October 2024

**Application Reference: 10.6** 

**Revision: 01** 

| Company:                       | RWE Renewables UK Dogger Bank South (West) Limited and RWE Renewables UK Dogger Bank South (East) Limited | Asset:                          | Development                    |  |  |  |
|--------------------------------|-----------------------------------------------------------------------------------------------------------|---------------------------------|--------------------------------|--|--|--|
| Project:                       | Dogger Bank South<br>Offshore Wind Farms                                                                  | Sub<br>Project/Package:         | Consents                       |  |  |  |
| Document Title or Description: | August 2024 Geophysical Assessment Report Part 3 of 9                                                     |                                 |                                |  |  |  |
| Document Number:               | 005325766-01                                                                                              | Contractor<br>Reference Number: | PC2340-RHD-ON-ZZ-<br>AX-Z-0865 |  |  |  |