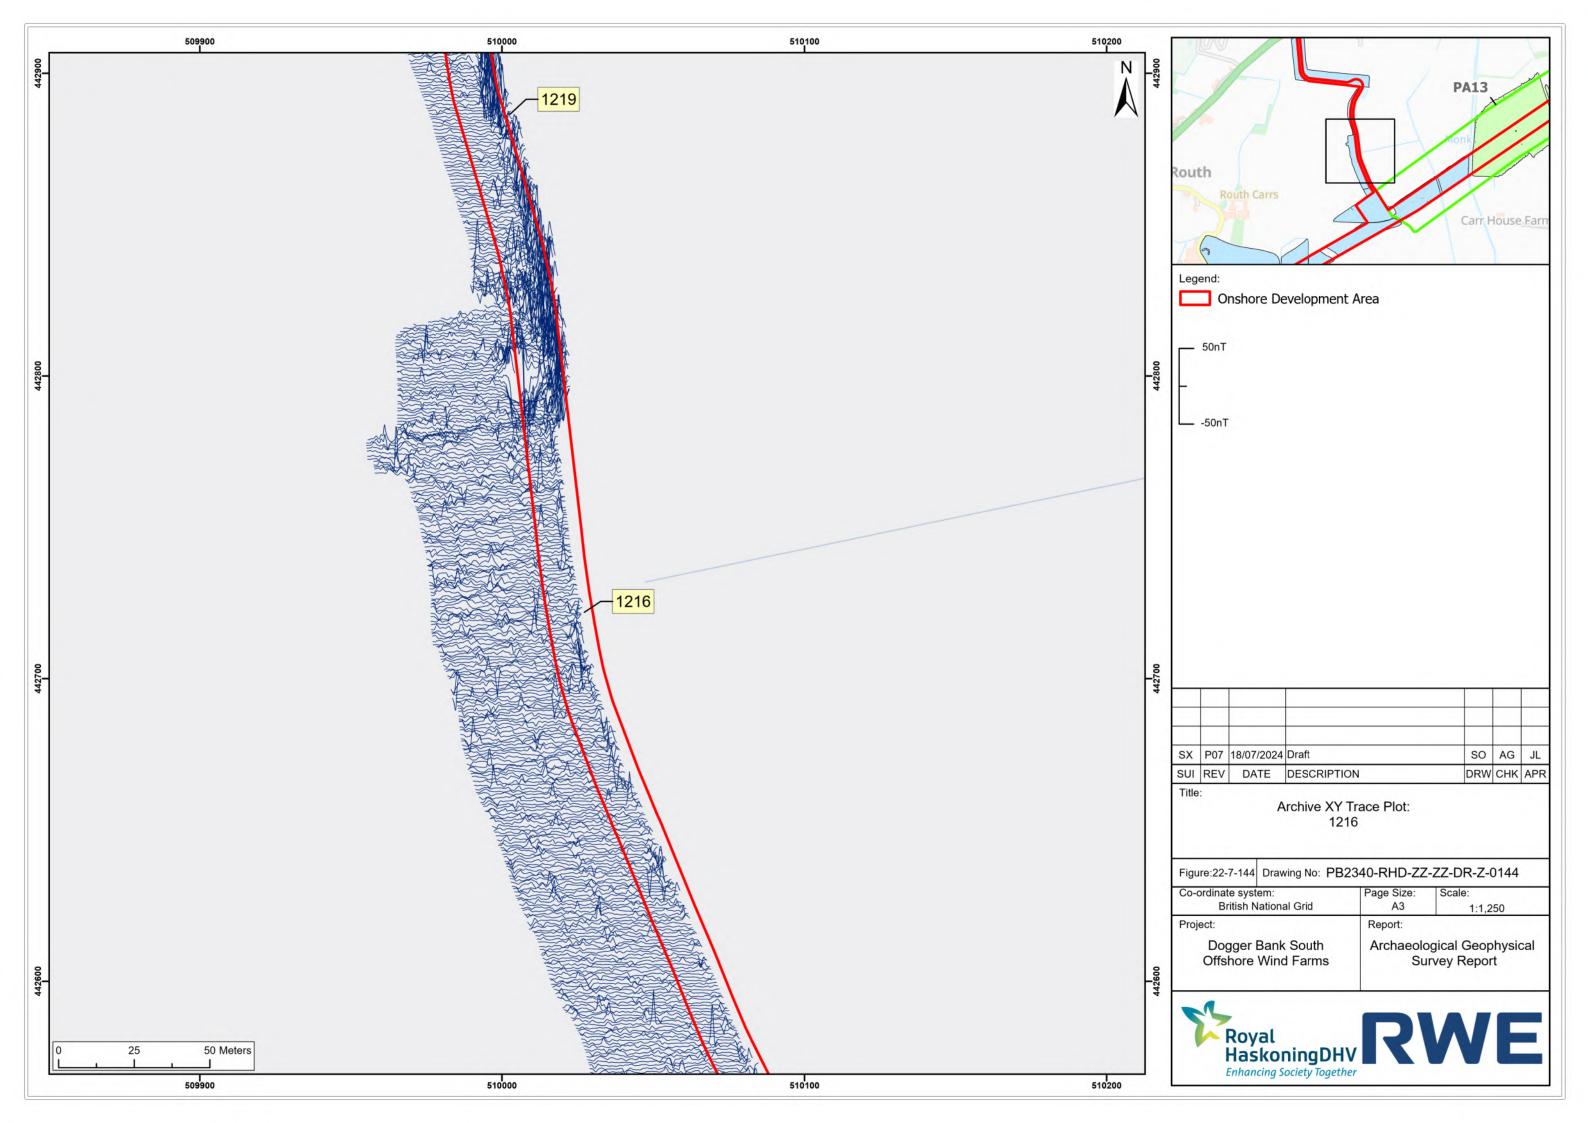

## Dogger Bank South Offshore Wind Farms

**August 2024 Geophysical Assessment** 

Report Part 3 of 9

**Pre-Examination Procedural Deadline** 

October 2024

**Application Reference: 10.6** 

**Revision: 01** 

| Company:                       | RWE Renewables UK Dogger Bank South (West) Limited and RWE Renewables UK Dogger Bank South (East) Limited | Asset:                          | Development                    |  |  |  |
|--------------------------------|-----------------------------------------------------------------------------------------------------------|---------------------------------|--------------------------------|--|--|--|
| Project:                       | Dogger Bank South<br>Offshore Wind Farms                                                                  | Sub<br>Project/Package:         | Consents                       |  |  |  |
| Document Title or Description: | August 2024 Geophysical Assessment Report Part 3 of 9                                                     |                                 |                                |  |  |  |
| Document Number:               | 005325766-01                                                                                              | Contractor<br>Reference Number: | PC2340-RHD-ON-ZZ-<br>AX-Z-0865 |  |  |  |