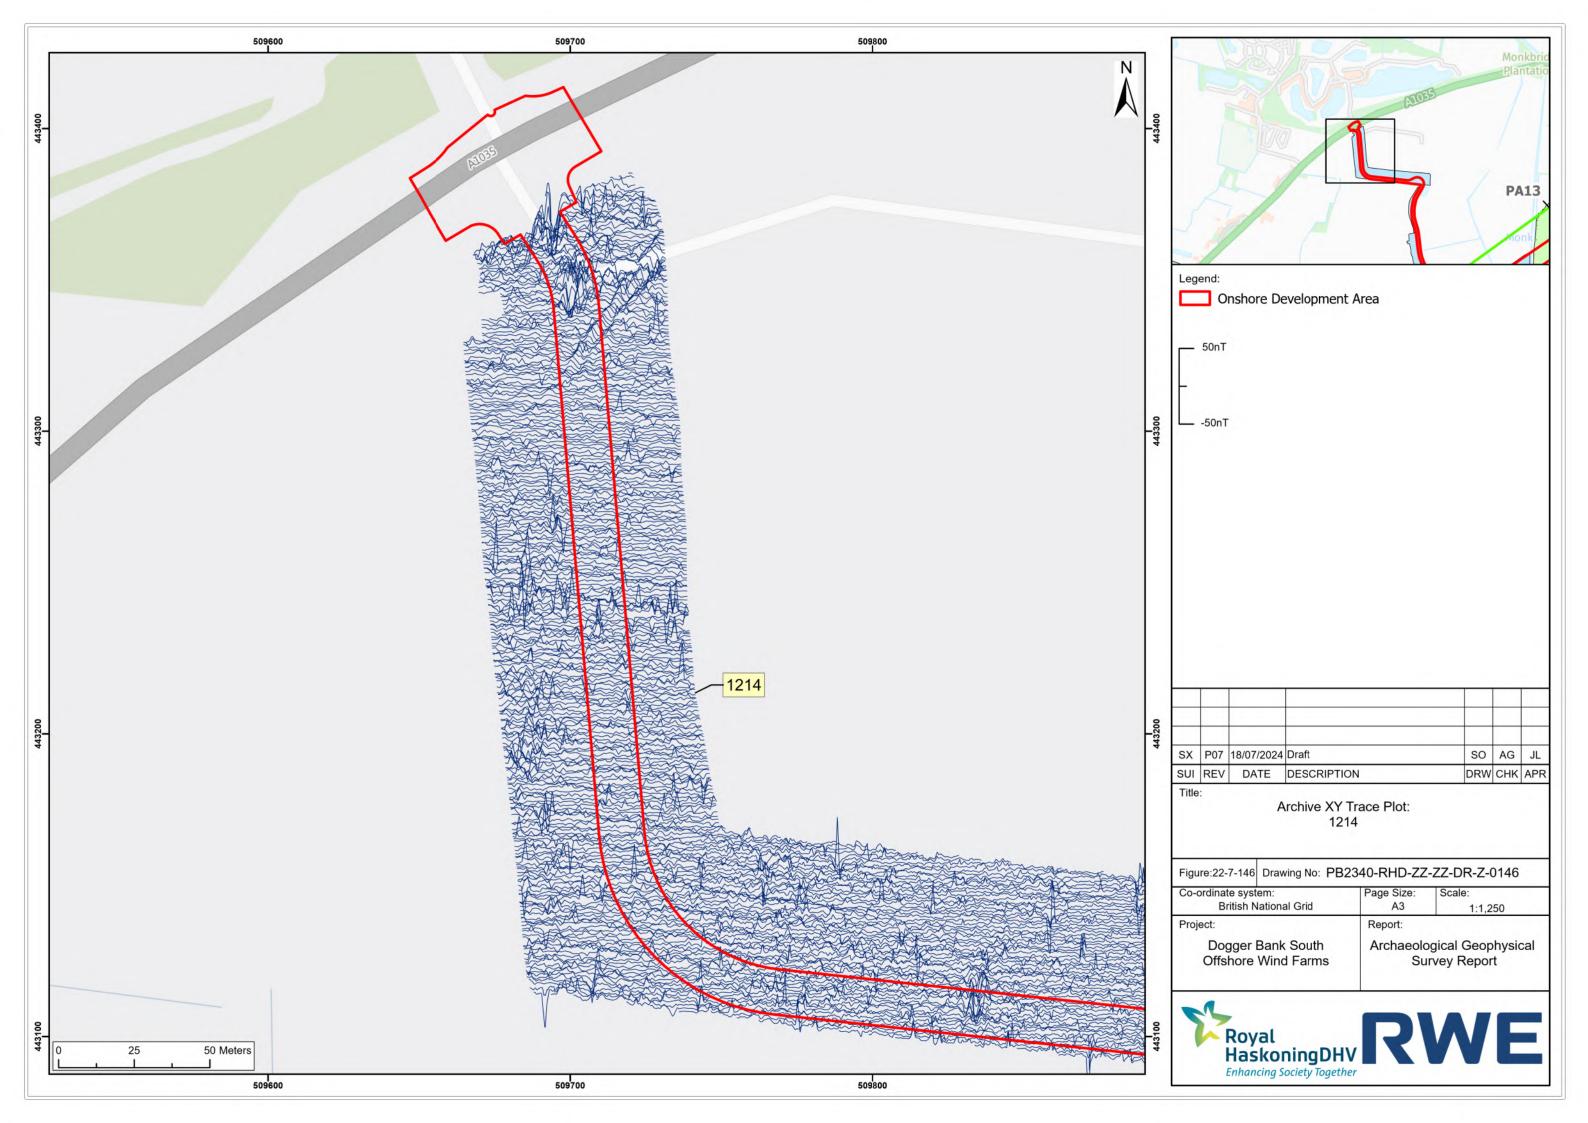

## Dogger Bank South Offshore Wind Farms

**August 2024 Geophysical Assessment** 

Report Part 3 of 9

**Pre-Examination Procedural Deadline** 

October 2024

**Application Reference: 10.6** 

**Revision: 01** 

| Company:                       | RWE Renewables UK Dogger Bank South (West) Limited and RWE Renewables UK Dogger Bank South (East) Limited | Asset:                          | Development                    |  |  |  |
|--------------------------------|-----------------------------------------------------------------------------------------------------------|---------------------------------|--------------------------------|--|--|--|
| Project:                       | Dogger Bank South<br>Offshore Wind Farms                                                                  | Sub<br>Project/Package:         | Consents                       |  |  |  |
| Document Title or Description: | August 2024 Geophysical Assessment Report Part 3 of 9                                                     |                                 |                                |  |  |  |
| Document Number:               | 005325766-01                                                                                              | Contractor<br>Reference Number: | PC2340-RHD-ON-ZZ-<br>AX-Z-0865 |  |  |  |