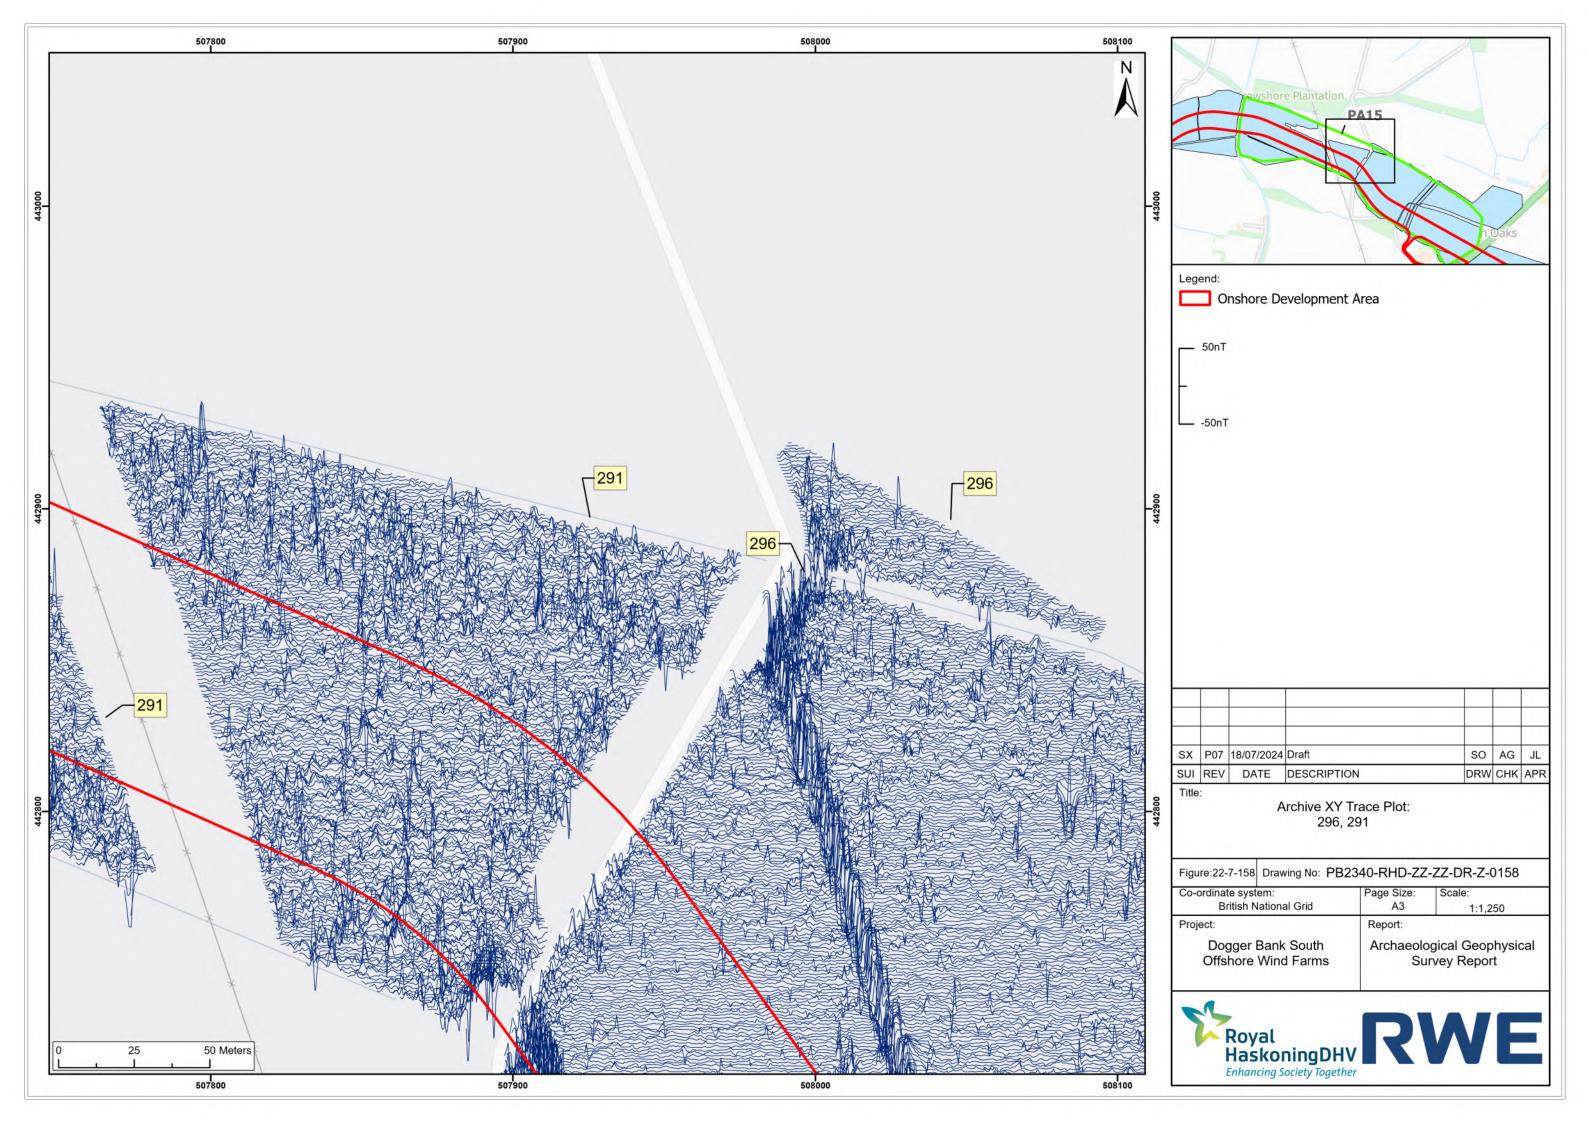

## Dogger Bank South Offshore Wind Farms

**August 2024 Geophysical Assessment** 

Report Part 3 of 9

**Pre-Examination Procedural Deadline** 

October 2024

**Application Reference: 10.6** 

**Revision: 01** 

| Company:                       | RWE Renewables UK Dogger Bank South (West) Limited and RWE Renewables UK Dogger Bank South (East) Limited | Asset:                          | Development                    |  |  |  |
|--------------------------------|-----------------------------------------------------------------------------------------------------------|---------------------------------|--------------------------------|--|--|--|
| Project:                       | Dogger Bank South<br>Offshore Wind Farms                                                                  | Sub<br>Project/Package:         | Consents                       |  |  |  |
| Document Title or Description: | August 2024 Geophysical Assessment Report Part 3 of 9                                                     |                                 |                                |  |  |  |
| Document Number:               | 005325766-01                                                                                              | Contractor<br>Reference Number: | PC2340-RHD-ON-ZZ-<br>AX-Z-0865 |  |  |  |