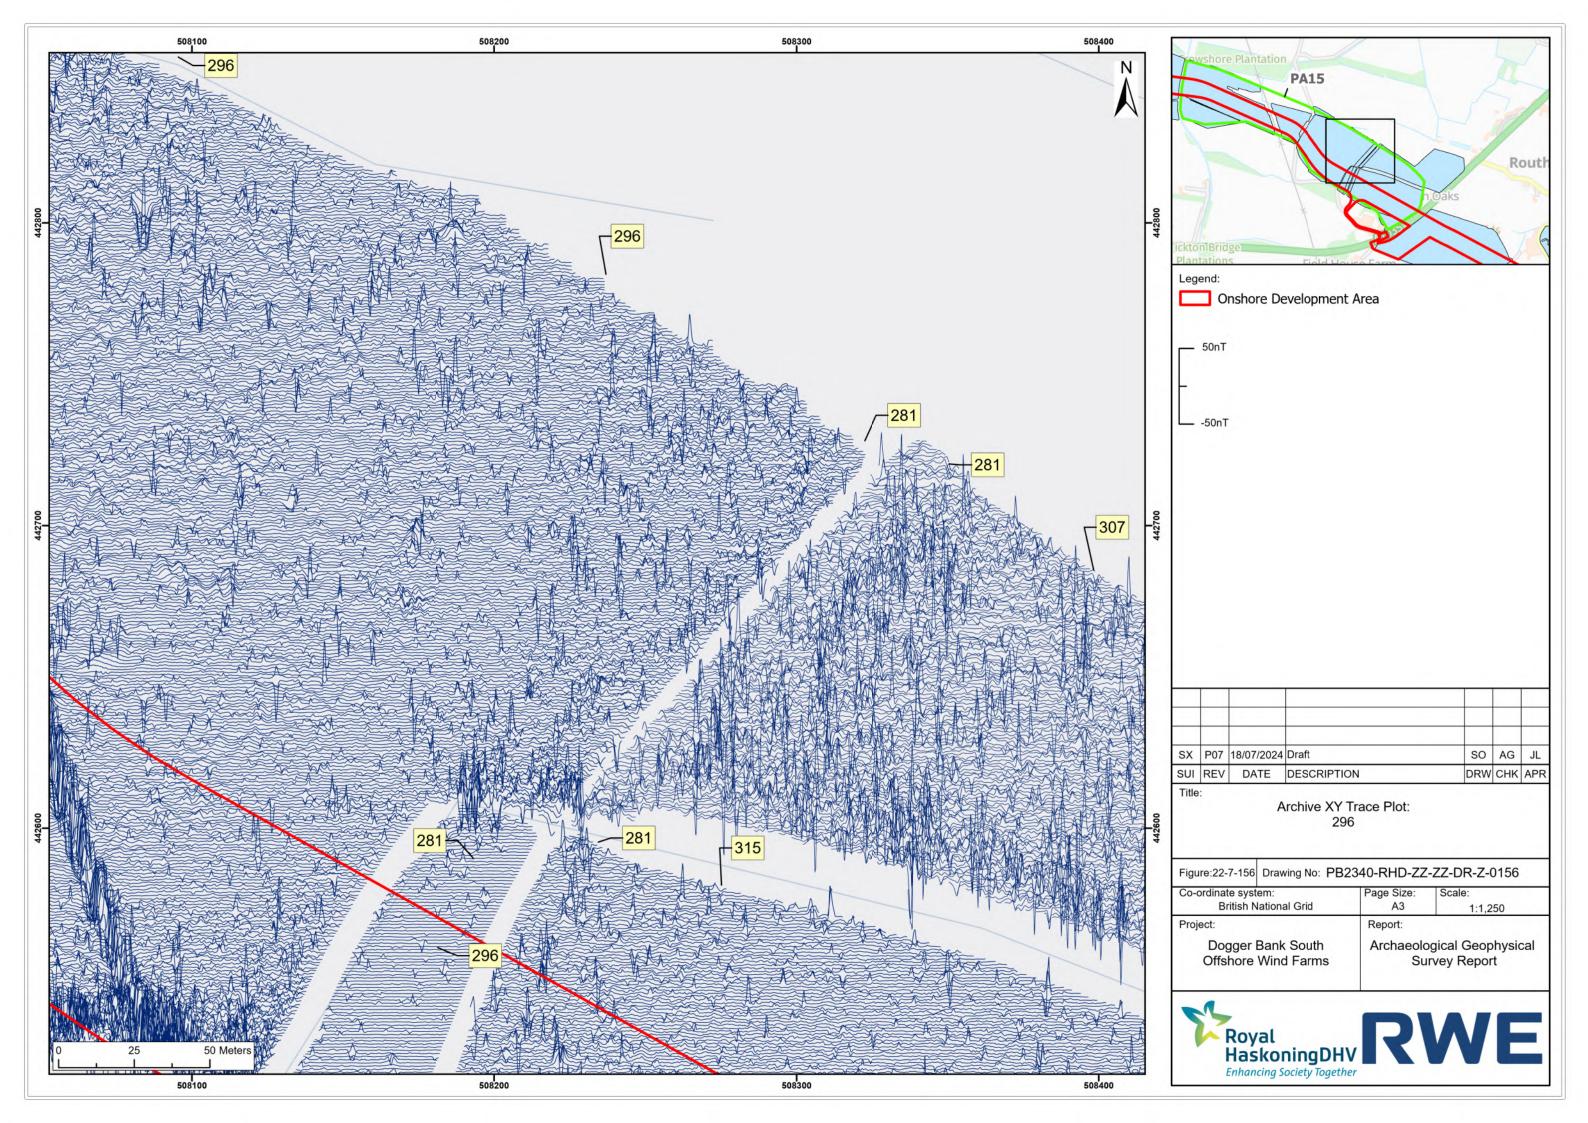

## Dogger Bank South Offshore Wind Farms

**August 2024 Geophysical Assessment** 

Report Part 3 of 9

**Pre-Examination Procedural Deadline** 

October 2024

**Application Reference: 10.6** 

**Revision: 01** 

| Company:                       | RWE Renewables UK Dogger Bank South (West) Limited and RWE Renewables UK Dogger Bank South (East) Limited | Asset:                          | Development                    |  |  |  |
|--------------------------------|-----------------------------------------------------------------------------------------------------------|---------------------------------|--------------------------------|--|--|--|
| Project:                       | Dogger Bank South<br>Offshore Wind Farms                                                                  | Sub<br>Project/Package:         | Consents                       |  |  |  |
| Document Title or Description: | August 2024 Geophysical Assessment Report Part 3 of 9                                                     |                                 |                                |  |  |  |
| Document Number:               | 005325766-01                                                                                              | Contractor<br>Reference Number: | PC2340-RHD-ON-ZZ-<br>AX-Z-0865 |  |  |  |