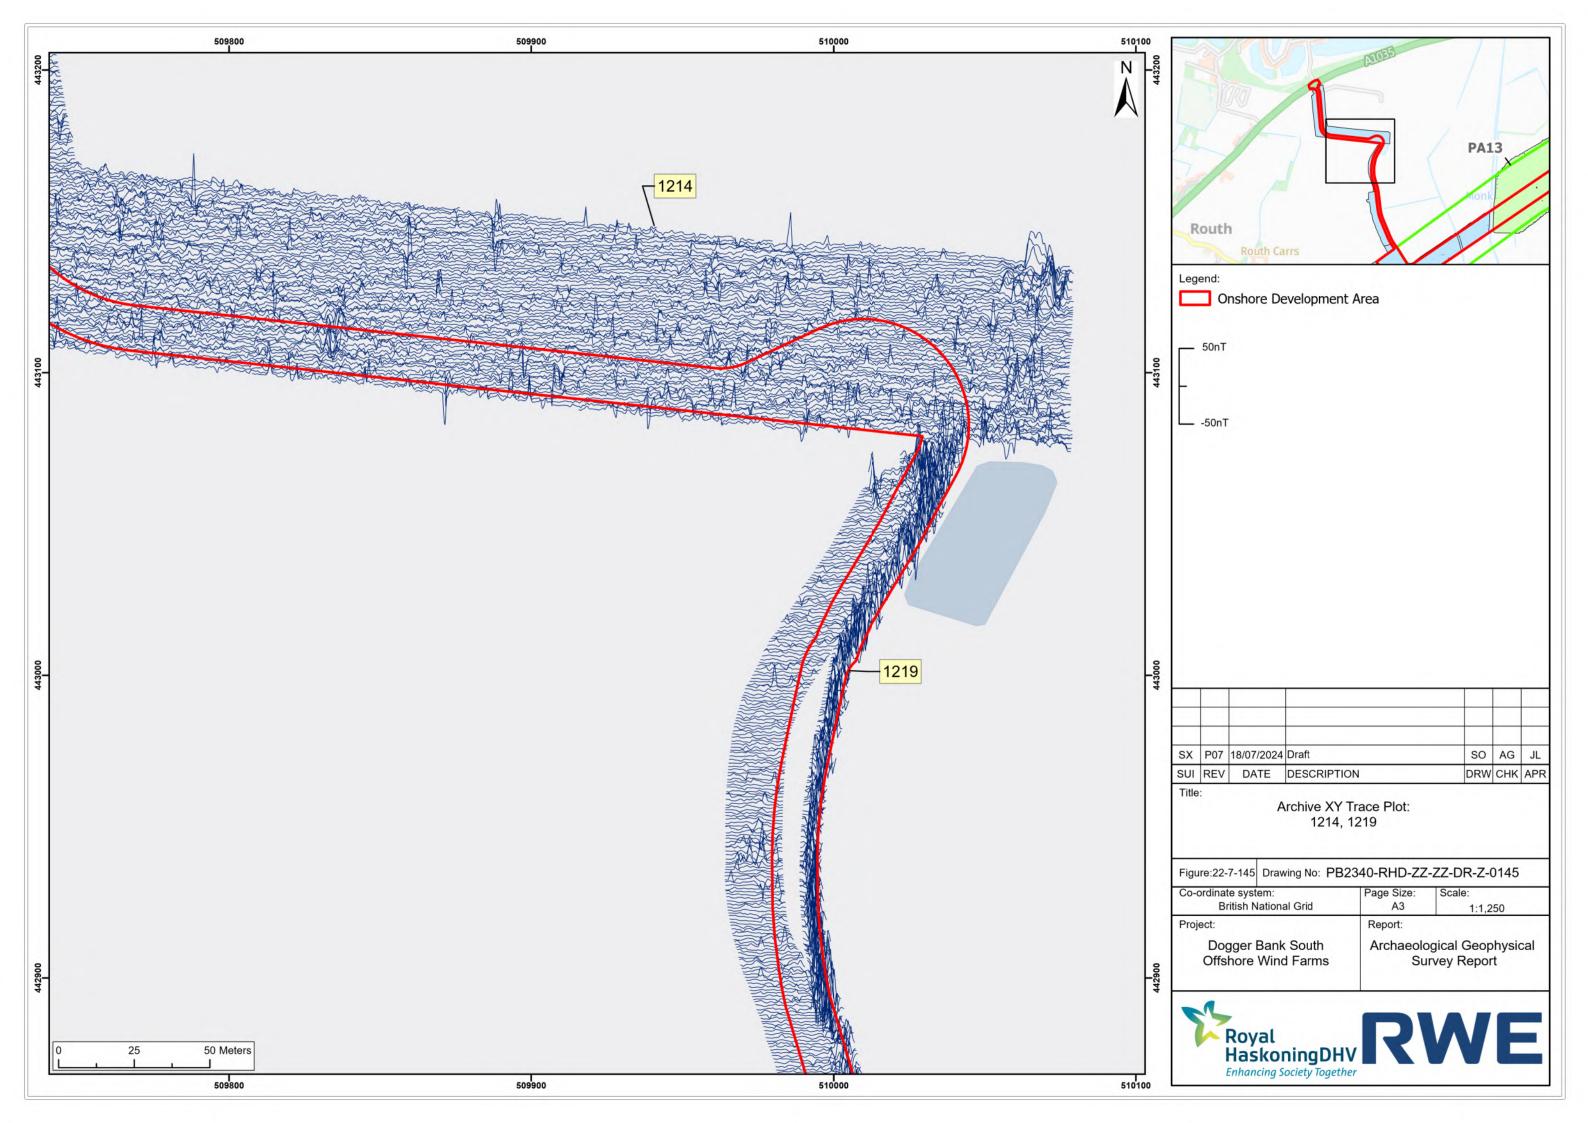

## Dogger Bank South Offshore Wind Farms

**August 2024 Geophysical Assessment** 

Report Part 3 of 9

**Pre-Examination Procedural Deadline** 

October 2024

**Application Reference: 10.6** 

**Revision: 01** 

| Company:                       | RWE Renewables UK Dogger Bank South (West) Limited and RWE Renewables UK Dogger Bank South (East) Limited | Asset:                          | Development                    |  |  |  |
|--------------------------------|-----------------------------------------------------------------------------------------------------------|---------------------------------|--------------------------------|--|--|--|
| Project:                       | Dogger Bank South<br>Offshore Wind Farms                                                                  | Sub<br>Project/Package:         | Consents                       |  |  |  |
| Document Title or Description: | August 2024 Geophysical Assessment Report Part 3 of 9                                                     |                                 |                                |  |  |  |
| Document Number:               | 005325766-01                                                                                              | Contractor<br>Reference Number: | PC2340-RHD-ON-ZZ-<br>AX-Z-0865 |  |  |  |