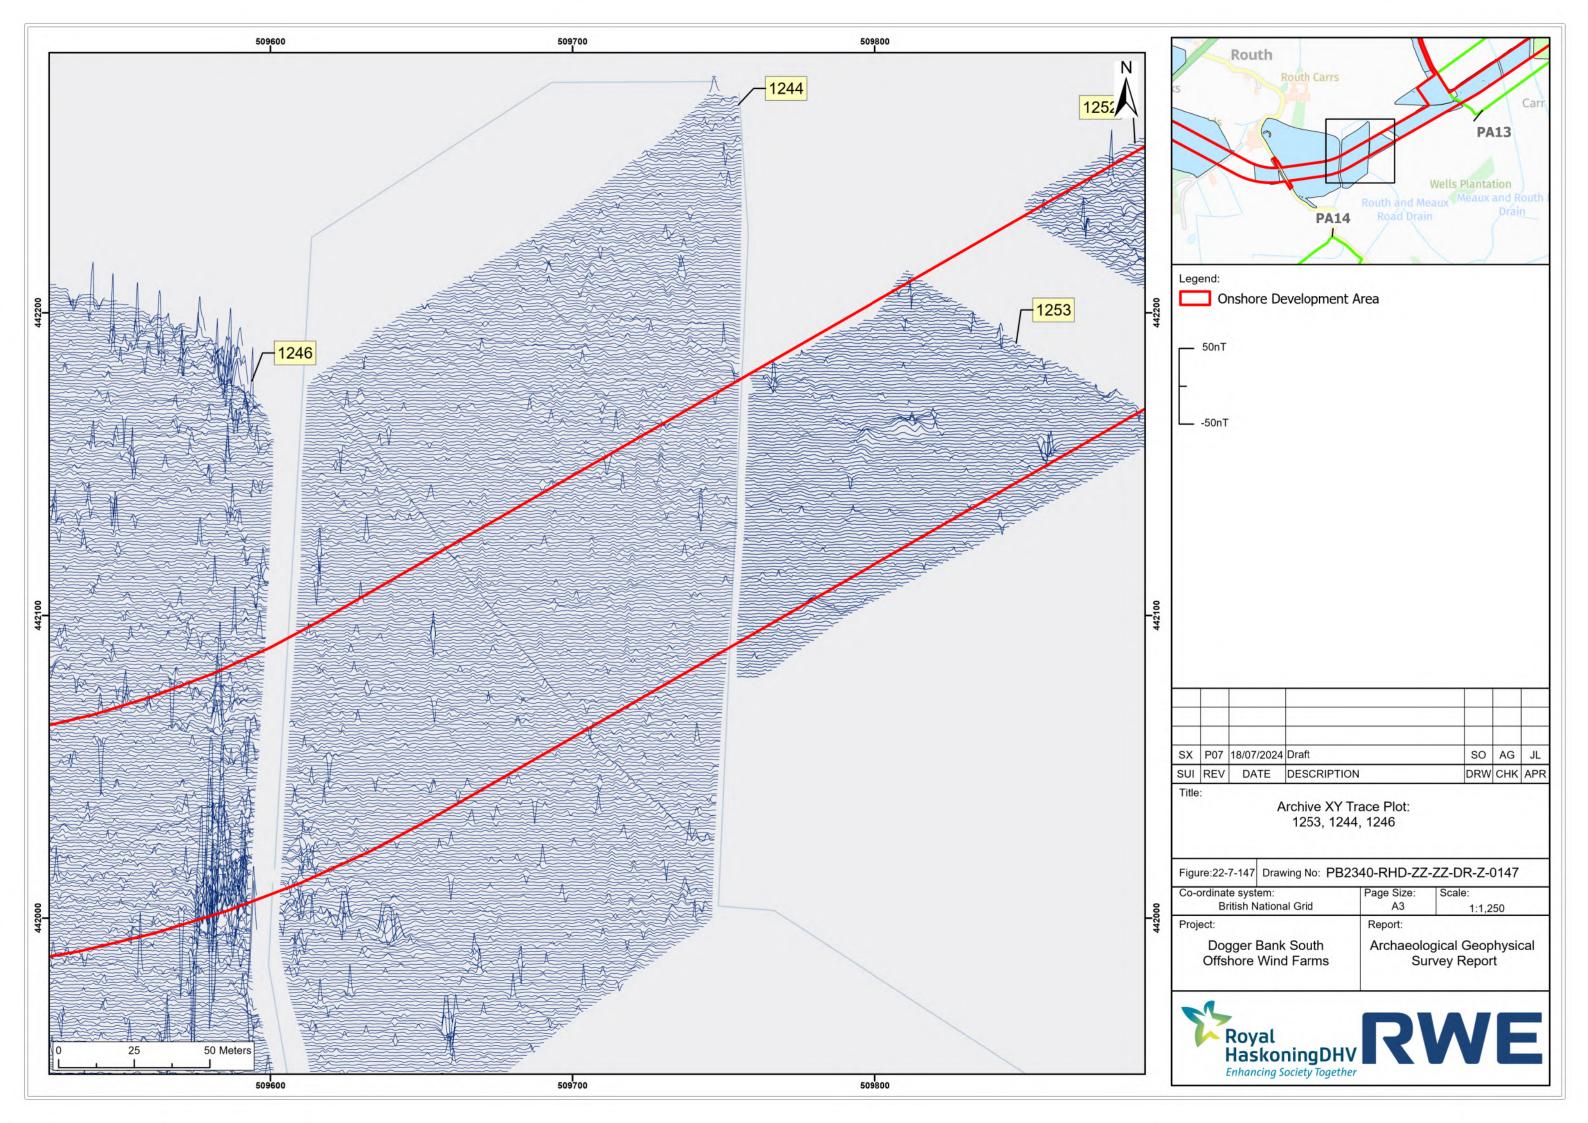

## Dogger Bank South Offshore Wind Farms

**August 2024 Geophysical Assessment** 

Report Part 3 of 9

**Pre-Examination Procedural Deadline** 

October 2024

**Application Reference: 10.6** 

**Revision: 01** 

| Company:                       | RWE Renewables UK Dogger Bank South (West) Limited and RWE Renewables UK Dogger Bank South (East) Limited | Asset:                          | Development                    |  |  |  |
|--------------------------------|-----------------------------------------------------------------------------------------------------------|---------------------------------|--------------------------------|--|--|--|
| Project:                       | Dogger Bank South<br>Offshore Wind Farms                                                                  | Sub<br>Project/Package:         | Consents                       |  |  |  |
| Document Title or Description: | August 2024 Geophysical Assessment Report Part 3 of 9                                                     |                                 |                                |  |  |  |
| Document Number:               | 005325766-01                                                                                              | Contractor<br>Reference Number: | PC2340-RHD-ON-ZZ-<br>AX-Z-0865 |  |  |  |